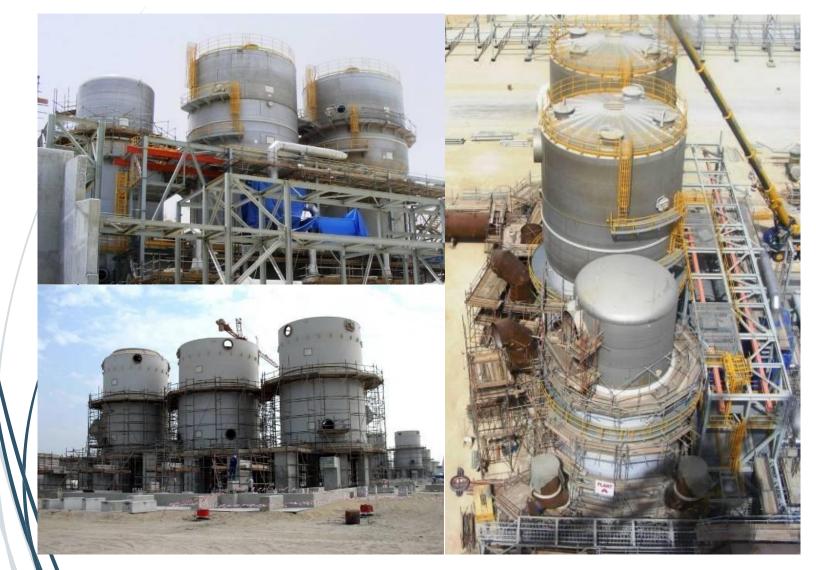

#### SULPHURIC ACID PLANT TOWERS EQUIPMENT

#### TOWERS AND TANKS, OUTOTEC (CHILE)

#### MA'ADEN SULPHURIC ACID PLANT INSTALLED AT AL-JUBAIL SAUDI ARABIA