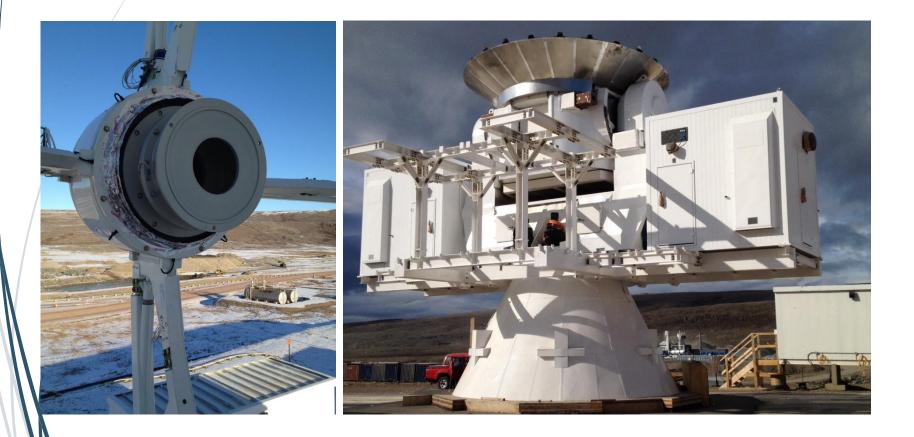

#### **Evergreen Marine of 8,000 TEU Class Container Vessel** Radar Mast (SUS 316 & CS)