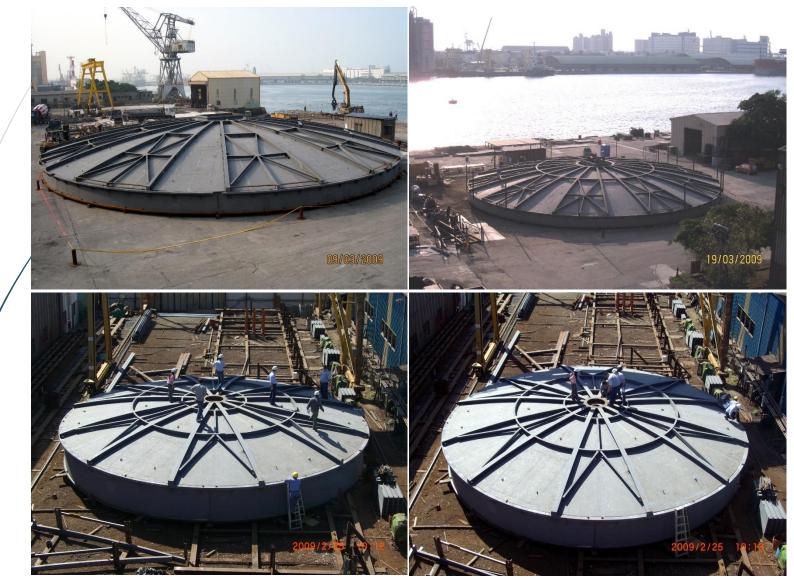

#### SULPHURIC ACID PLANT TOWERS EQUIPMENT

#### TOWERS AND TANKS, OUTOTEC (CHILE)

#### MA'ADEN SULPHURIC ACID PLANT INSTALLED AT AL-JUBAIL SAUDI ARABIA