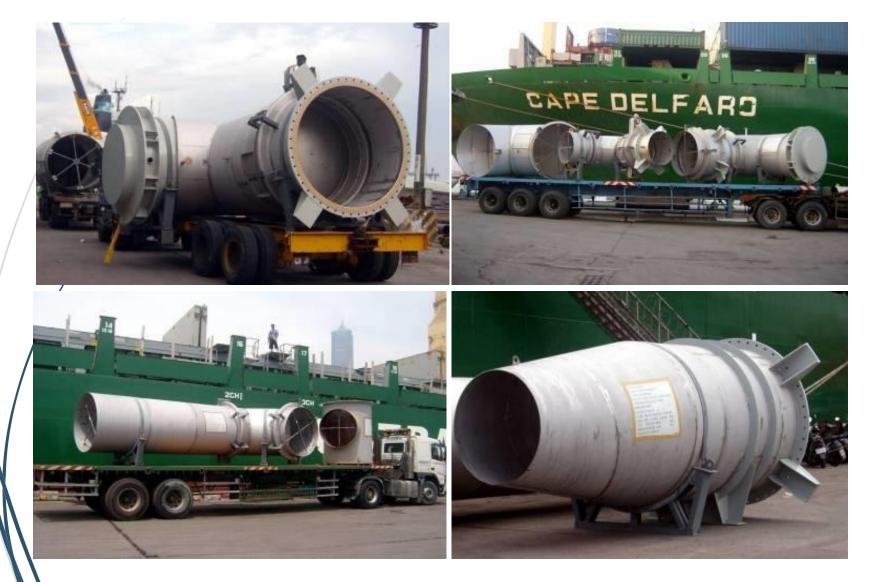

#### TOWERS AND TANKS, OUTOTEC (CHILE)

#### MA'ADEN SULPHURIC ACID PLANT INSTALLED AT AL-JUBAIL SAUDI ARABIA