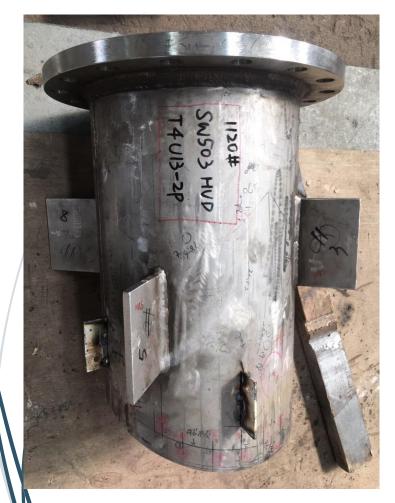

#### YANG MING Marine of 2,800 TEU Class Container Vessel Distance Piece (Duplex Stainless Steel - S32205)