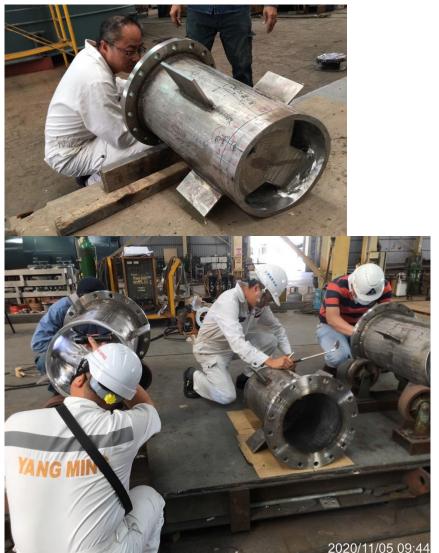

#### YANG MING Marine of 2,800 TEU Class Container Vessel Distance Piece (Duplex Stainless Steel - S32205)