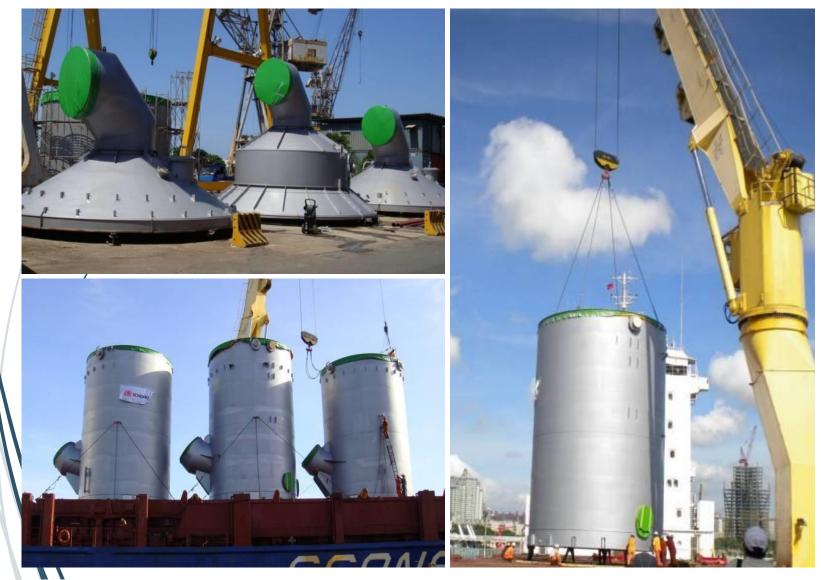

#### SULPHURIC ACID PLANT TOWERS EQUIPMENT

#### TOWERS AND TANKS, OUTOTEC (CHILE)